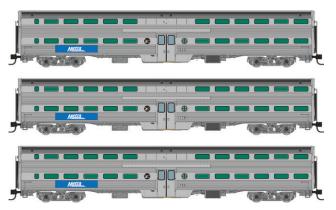

#### Metra - BN Logo

Late 1980s to Late 1990s

| Item # | Coaches          | Cab Coacl |
|--------|------------------|-----------|
| 545003 | 761, <i>7</i> 76 | 790       |
| 545004 | 769, 771         | 802       |