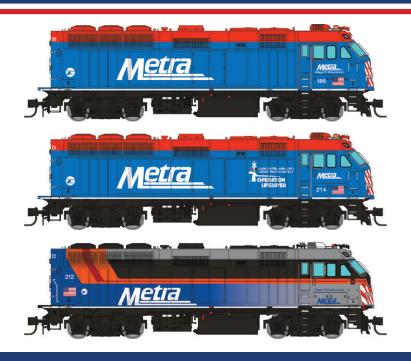

#### **BURLINGTON NORTHERN**

Early 1970s-Mid 1980s

 Item #
 Coaches
 Cab Coach

 545001
 728, 746
 791

#### Metra - BN Logo

Late 1980s to Late 1990s

| Item # | Coaches          | Cab Coacl |
|--------|------------------|-----------|
| 545003 | 761, <i>7</i> 76 | 790       |
| 545004 | 769, 771         | 802       |

#### Metra - BNSF (Circle-Cross Logo)

Late 1990s to Mid 2000s

 Item #
 Coaches
 Cab Coach

 545006
 747,774
 810

 545007
 748,770
 814

ORDER BEFORE OCTOBER 15 TO RECEIVE 5% EARLY BIRD DISCOUNT!

## Metra — BNSF (Swoosh Logo)

Mid 2000s to Present - BNSF Railway Nameboard

| Item # | Coaches                  | Cab Coac |
|--------|--------------------------|----------|
| 545009 | 754, 779                 | 809      |
| 545010 | <i>75</i> 1, <i>77</i> 8 | 811      |