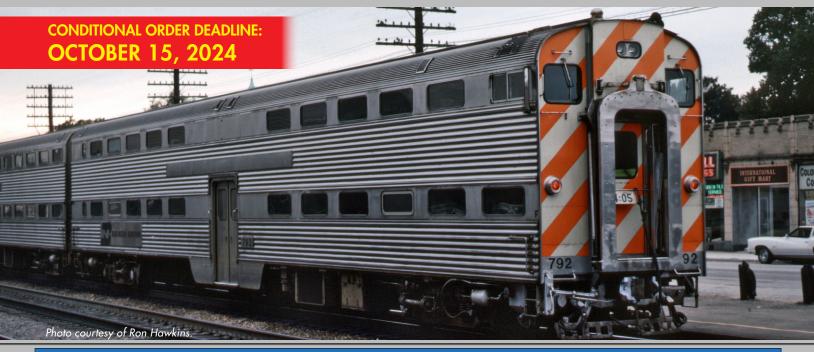

# BUDD GALLERY CARS

- FIRST TIME IN N SCALE COMPATIBLE WITH DC OR DCC
- ICONIC PASSENGER CARS THAT HAVE SERVED CHICAGO FOR OVER 40 YEARS
- CONTROLLABLE INTERIOR LIGHTS, GYRALITES, DITCH, HEAD AND MARKER LIGHTS

3-Pack (1 Cab / 2 Coaches): \$279.95 USD 3-Pack (1 Cab / 2 Coaches): \$339.95 CAD 3-Pack (3 Coaches): \$269.95 USD 3-Pack (3 Coaches): \$329.95 CAD

Please welcome the Budd Gallery Cars to N Scale! Over 350 these classic commuter cars would grace the rails for the CB&Q, later Burlington Northern and finally Metra. We will be focusing on the BN and Metra eras, spanning the late 1980s to the current day. In fact, these cars still ply the rails every day, taking thousands of commuters to and from the Windy City.

- Painted, detailed interior
- Free-rolling trucks
- Accurate painting and lettering
- Available in 3-car set options
- Will operate smoothly on DC and DCC layouts

Our N Scale Gallery Car project is a conditional announcement. Order by <u>OCTOBER 15, 2024</u>, through your preferred hobby shop or our website to help make this project a reality! In addition, all orders placed by this date will include a <u>5% EARLY BIRD DISCOUNT!</u>

# BUDD GALLERY CARS

CONDITIONAL ORDER DEADLINE: OCTOBER 15, 2024