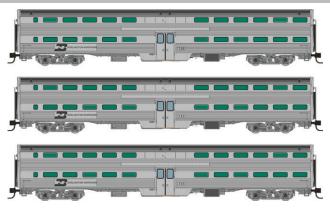

#### **BURLINGTON NORTHERN**

Early 1970s-Mid 1980s

 Item #
 Coaches
 Cab Coach

 545001
 728, 746
 791

#### Metra - BN Logo

Late 1980s to Late 1990s

| Item # | Coaches          | Cab Coacl |
|--------|------------------|-----------|
| 545003 | 761, <i>7</i> 76 | 790       |
| 545004 | 769, 771         | 802       |

#### Metra - BNSF (Circle-Cross Logo)

Late 1990s to Mid 2000s

 Item #
 Coaches
 Cab Coach

 545006
 747,774
 810

 545007
 748,770
 814

ORDER BEFORE OCTOBER 15 TO RECEIVE 5% EARLY BIRD DISCOUNT!

## Metra — BNSF (Swoosh Logo)

Mid 2000s to Present - BNSF Railway Nameboard

| Item # | Coaches                  | Cab Coac |
|--------|--------------------------|----------|
| 545009 | 754, 779                 | 809      |
| 545010 | <i>75</i> 1, <i>77</i> 8 | 811      |

#### BURLINGTON NORTHERN — Early 1970s-Mid 1980s

Coach Numbers: 742, 753, 766

ltem # 545002 - 3-Pack / 3 Coaches

### Metra — BNSF (Circle-Cross Logo) Late 1990s to Mid 2000s

Coach Numbers: 763, 778, 820

\_\_\_\_\_ Item # 545008 - 3-Pack / 3 Coaches

#### Metra — BNSF (Swoosh Logo) Mid 2000s to Present

Coach Numbers: 762, 767, 773 — Burlington Nameboard

Item # 545012 - 3-Pack / 3 Coaches

#### Metra — (BN Logo) Late 1980s to Late 1990s

Coach Numbers: 749, 756, 760

Item # 545005 - 3-Pack / 3 Coaches

#### Metra — BNSF (Swoosh Logo) Mid 2000s to Present

Coach Numbers: 741, 750, 777 — BNSF Railway Nameboard

Item # 545011 - 3-Pack / 3 Coaches

M 3-Pack (3 Coaches): \$269.95 USD P 3-Pack (3 Coaches): \$329.95 CAD