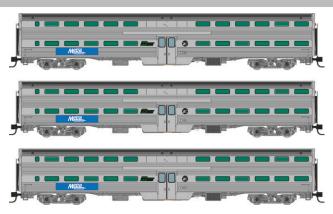

### Metra — BNSF (Circle-Cross Logo) Late 1990s to Mid 2000s

Coach Numbers: 763, 778, 820

\_\_\_\_\_ Item # 545008 - 3-Pack / 3 Coaches