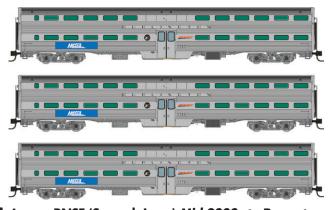

#### Metra - BNSF (Circle-Cross Logo)

Late 1990s to Mid 2000s

 Item #
 Coaches
 Cab Coach

 545006
 747,774
 810

 545007
 748,770
 814

ORDER BEFORE OCTOBER 15 TO RECEIVE 5% EARLY BIRD DISCOUNT!