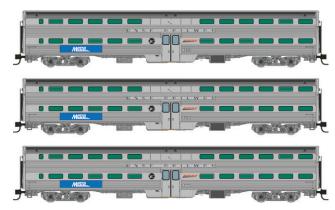

#### Metra — BNSF (Swoosh Logo) Mid 2000s to Present

Coach Numbers: 741, 750, 777 — BNSF Railway Nameboard

Item # 545011 - 3-Pack / 3 Coaches

M 3-Pack (3 Coaches): \$269.95 USD P 3-Pack (3 Coaches): \$329.95 CAD