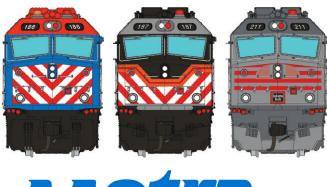

#### **BURLINGTON NORTHERN**

Early 1970s-Mid 1980s

 Item #
 Coaches
 Cab Coach

 545001
 728, 746
 791

#### Metra - BN Logo

Late 1980s to Late 1990s

| Item # | Coaches          | Cab Coacl |
|--------|------------------|-----------|
| 545003 | 761, <i>7</i> 76 | 790       |
| 545004 | 769, 771         | 802       |

#### Metra - BNSF (Circle-Cross Logo)

Late 1990s to Mid 2000s

 Item #
 Coaches
 Cab Coach

 545006
 747,774
 810

 545007
 748,770
 814

ORDER BEFORE OCTOBER 15 TO RECEIVE 5% EARLY BIRD DISCOUNT!

## Metra — BNSF (Swoosh Logo)

Mid 2000s to Present - BNSF Railway Nameboard

| Item # | Coaches                  | Cab Coac |
|--------|--------------------------|----------|
| 545009 | 754, 779                 | 809      |
| 545010 | <i>75</i> 1, <i>77</i> 8 | 811      |