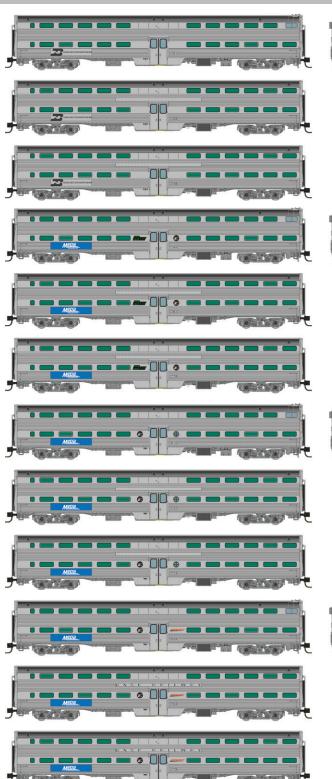

# BUDD GALLERY CARS

- FIRST TIME IN N SCALE COMPATIBLE WITH DC OR DCC
- ICONIC PASSENGER CARS THAT HAVE SERVED CHICAGO FOR OVER 40 YEARS
- CONTROLLABLE INTERIOR LIGHTS, GYRALITES, DITCH, HEAD AND MARKER LIGHTS

3-Pack (1 Cab / 2 Coaches): \$279.95 USD 3-Pack (1 Cab / 2 Coaches): \$339.95 CAD 3-Pack (3 Coaches): \$269.95 USD 3-Pack (3 Coaches): \$329.95 CAD

Please welcome the Budd Gallery Cars to N Scale! Over 350 these classic commuter cars would grace the rails for the CB&Q, later Burlington Northern and finally Metra. We will be focusing on the BN and Metra eras, spanning the late 1980s to the current day. In fact, these cars still ply the rails every day, taking thousands of commuters to and from the Windy City.

## Those Amazing Rapido N Scale Budd Gallery Cars Feature:

- Correct HEP underbodies with molded conduits
- Letterboards with multiple pad-printed options
- Working head, marker and ditch lights
- Working Gyralite and beacon (where appropriate)
- Correctly-colored tinted windows

- Painted, detailed interior
- Free-rolling trucks
- Accurate painting and lettering
- Available in 3-car set options
- Will operate smoothly on DC and DCC layouts

Our N Scale Gallery Car project is a conditional announcement. Order by <u>OCTOBER 15, 2024</u>, through your preferred hobby shop or our website to help make this project a reality! In addition, all orders placed by this date will include a <u>5% EARLY BIRD DISCOUNT!</u>

#### **BURLINGTON NORTHERN**

Early 1970s-Mid 1980s

 Item #
 Coaches
 Cab Coach

 545001
 728, 746
 791

#### Metra - BN Logo

Late 1980s to Late 1990s

| Item # | Coaches          | Cab Coacl |
|--------|------------------|-----------|
| 545003 | 761, <i>7</i> 76 | 790       |
| 545004 | 769, 771         | 802       |

#### Metra - BNSF (Circle-Cross Logo)

Late 1990s to Mid 2000s

 Item #
 Coaches
 Cab Coach

 545006
 747,774
 810

 545007
 748,770
 814

ORDER BEFORE OCTOBER 15 TO RECEIVE 5% EARLY BIRD DISCOUNT!

## Metra — BNSF (Swoosh Logo)

Mid 2000s to Present - BNSF Railway Nameboard

| Item # | Coaches                  | Cab Coac |
|--------|--------------------------|----------|
| 545009 | 754, 779                 | 809      |
| 545010 | <i>75</i> 1, <i>77</i> 8 | 811      |